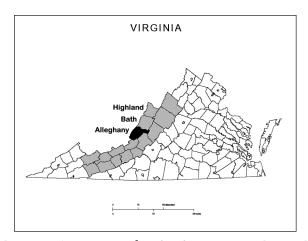

high elevation breeders in Virginia: Yellow-bellied Sapsucker, Least Flycatcher, Red-breasted Nuthatch, Brown Creeper, Winter Wren, Golden-crowned Kinglet, Veery, Hermit Thrush, a number of warblers (Chestnut-sided, Magnolia, Blackthroated Blue, Yellow-rumped, Black-throated Green, and Canada), Dark-eyed Junco and Purple Finch.

Fewer species were seen (108) in Alleghany than during the Bath-Highland Foray (136). The missing species included some water-associated birds, grassland birds, successional-scrub birds (Northern Bobwhite and several warblers), a couple of owls, Fish Crow, Loggerhead Shrike, and Pine Siskin, in addition to some of the high-elevation breeders just discussed.

We used eBird data for the 15 counties surrounding Alleghany (FIGURE 1) as another standard of comparison.



FIGURE 1: Augusta, Bath, Bland, Botetourt, Craig, Giles, Highland, Montgomery, Pulaski, Roanoke, Rockbridge, Rockingham, Smyth, Tazewell & Whythe Counties, are shown in gray. These counties were used for comparison in column 5 of TABLE 1.

We chose counties in the "Mountains and Valleys" province (listed in the legend to FIGURE 1), and looked at the frequency of occurrence in mid-June of 2007 - 2011. Our frequencies are generally similar to those of the neighboring counties, with some exceptions (TABLE 1, compare columns 4 and 5). For example, the frequency of worm-eating warblers (43% of checklists) and ovenbirds (52% of checklists) is higher than for the surrounding counties taken together (11% and 16%). These forest birds are doing well in Alleghany.

SELECTED SPECIES ACCOUNTS: Specie