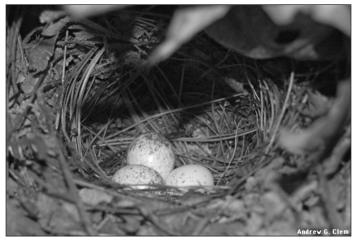

area of Routes 602 and 603 on June 13. Tim Hodge found birds at four locations: two birds along Route 600, north of Interstate 64 on June 13; one bird along Route 605, north of Route 666 on June 13; three birds along Brushy Lick Loop on June 14; one bird on Meeden Hollow Trail on June 14. Clyde Kessler found a single bird in the vicinity of Peter's Mountain on June 17. Bill and Arlene Williams found a single bird at Jerry's Run on June 13.

WORM-EATING WARBLERS were abundant in places. The high count was 24, in a one-mile stretch of Forest Road 345 on the eastern slope of Brushy Mountain (Wes and Susan Brown, June 11, 2011). There was copious evidence of breeding, including a nest with eggs located by Elisa, Frank, and Mary Enders on June 15, 2011 in Rich Hole Wilderness Area (FIGURE 2).



FIGURE 2: Worm-eating warbler nest, photographed on June 15, 2011 by Andrew Clem.

LOUISIANA WATERTHRUSHES were commonly seen. Since this bird has been touted as an indicator of water quality (Newell, 2011), we asked which creeks our waterthrushes were associated with. Survey routes passed next to the following creeks: Lick Log, Ogle, John's Run, Dry Run, Fortney Branch, Hughes, Jackson River, Cast Steel Run, Jerry's Run, Karne's, White Rock, Hayes, Blue Spring Run, Simpson, Pounding Mill Run, Blue Suck or Downy Branch, Smith, Johnson, Big Run, and South Fork of the Ogle. Waterthrushes were seen at all but the last three of these. Almost all of the waterthrushes (39 out of 43) were seen before 10:30 AM; two more were probably seen before 10:30 AM, one was seen between 11 AM and 12:25 PM,